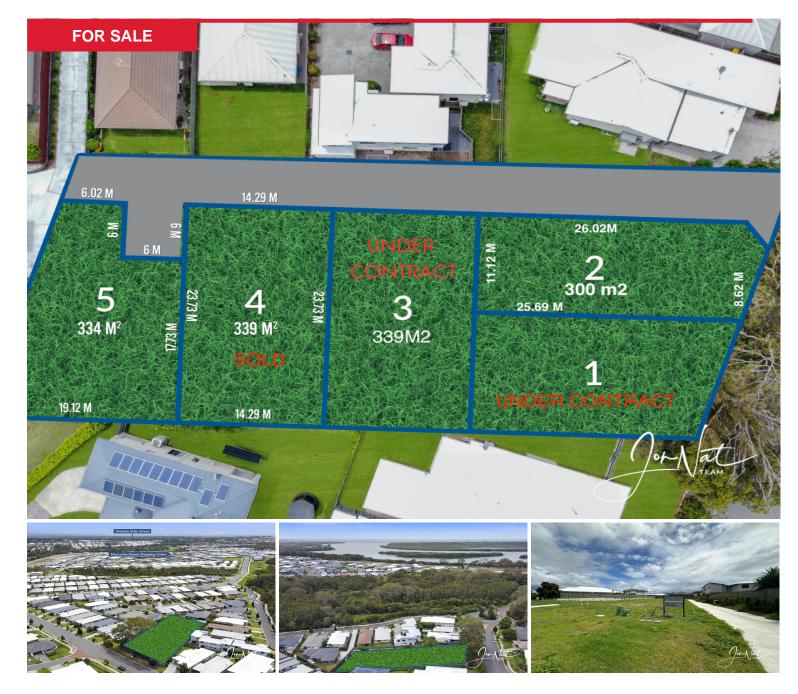

## 2/107 Wagner Road, Griffin

107 Wagner Road Griffin. Vacant land in a sought after pocket in Griffin a short distance to Murrumba Downs Shopping Centre and Undurba State school.

The nearby North Lakes offers numerous schools, childcare, a Westfield shopping centre and countless amenities. Plus, with the Brisbane CBD just 25 minutes drive south and the Sunshine Coast only 45 minutes to the north, it's perfectly positioned for a complete lifestyle choice.

Home and Land package available Land is registered and ready to build on.

Contact Jon for more information 0402 688 544.

Price: \$450,000

View: remax.com.au/property-details/L21408476

Jon Nat

M 0402 688 544